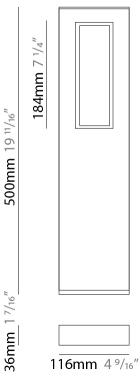

### GENERAL

| GENERAL                                                                                                                                                                                                                                                                                                                                                                                                                                                                                                                                                                                                                                                                                                                                                                                                                                                                                                                                                                                                                                                                                                                                                                                                                                                                                                                                                                                                                                                                                                                                                                                                                                                                                                                                                                                                                                                                                                                                                                                                                                                                                                                        |  |
|--------------------------------------------------------------------------------------------------------------------------------------------------------------------------------------------------------------------------------------------------------------------------------------------------------------------------------------------------------------------------------------------------------------------------------------------------------------------------------------------------------------------------------------------------------------------------------------------------------------------------------------------------------------------------------------------------------------------------------------------------------------------------------------------------------------------------------------------------------------------------------------------------------------------------------------------------------------------------------------------------------------------------------------------------------------------------------------------------------------------------------------------------------------------------------------------------------------------------------------------------------------------------------------------------------------------------------------------------------------------------------------------------------------------------------------------------------------------------------------------------------------------------------------------------------------------------------------------------------------------------------------------------------------------------------------------------------------------------------------------------------------------------------------------------------------------------------------------------------------------------------------------------------------------------------------------------------------------------------------------------------------------------------------------------------------------------------------------------------------------------------|--|
| Series: Slim                                                                                                                                                                                                                                                                                                                                                                                                                                                                                                                                                                                                                                                                                                                                                                                                                                                                                                                                                                                                                                                                                                                                                                                                                                                                                                                                                                                                                                                                                                                                                                                                                                                                                                                                                                                                                                                                                                                                                                                                                                                                                                                   |  |
| Brand: Platek                                                                                                                                                                                                                                                                                                                                                                                                                                                                                                                                                                                                                                                                                                                                                                                                                                                                                                                                                                                                                                                                                                                                                                                                                                                                                                                                                                                                                                                                                                                                                                                                                                                                                                                                                                                                                                                                                                                                                                                                                                                                                                                  |  |
| Division: Exterior                                                                                                                                                                                                                                                                                                                                                                                                                                                                                                                                                                                                                                                                                                                                                                                                                                                                                                                                                                                                                                                                                                                                                                                                                                                                                                                                                                                                                                                                                                                                                                                                                                                                                                                                                                                                                                                                                                                                                                                                                                                                                                             |  |
| Mounting Type: Post                                                                                                                                                                                                                                                                                                                                                                                                                                                                                                                                                                                                                                                                                                                                                                                                                                                                                                                                                                                                                                                                                                                                                                                                                                                                                                                                                                                                                                                                                                                                                                                                                                                                                                                                                                                                                                                                                                                                                                                                                                                                                                            |  |
| Mounting Location: Above Ground                                                                                                                                                                                                                                                                                                                                                                                                                                                                                                                                                                                                                                                                                                                                                                                                                                                                                                                                                                                                                                                                                                                                                                                                                                                                                                                                                                                                                                                                                                                                                                                                                                                                                                                                                                                                                                                                                                                                                                                                                                                                                                |  |
| Subcategory: Bollard                                                                                                                                                                                                                                                                                                                                                                                                                                                                                                                                                                                                                                                                                                                                                                                                                                                                                                                                                                                                                                                                                                                                                                                                                                                                                                                                                                                                                                                                                                                                                                                                                                                                                                                                                                                                                                                                                                                                                                                                                                                                                                           |  |
| PHYSICAL                                                                                                                                                                                                                                                                                                                                                                                                                                                                                                                                                                                                                                                                                                                                                                                                                                                                                                                                                                                                                                                                                                                                                                                                                                                                                                                                                                                                                                                                                                                                                                                                                                                                                                                                                                                                                                                                                                                                                                                                                                                                                                                       |  |
| Shape: Rectangle                                                                                                                                                                                                                                                                                                                                                                                                                                                                                                                                                                                                                                                                                                                                                                                                                                                                                                                                                                                                                                                                                                                                                                                                                                                                                                                                                                                                                                                                                                                                                                                                                                                                                                                                                                                                                                                                                                                                                                                                                                                                                                               |  |
| Length (mm): 116                                                                                                                                                                                                                                                                                                                                                                                                                                                                                                                                                                                                                                                                                                                                                                                                                                                                                                                                                                                                                                                                                                                                                                                                                                                                                                                                                                                                                                                                                                                                                                                                                                                                                                                                                                                                                                                                                                                                                                                                                                                                                                               |  |
| Length (in): 4 <sup>9</sup> / <sub>16</sub>                                                                                                                                                                                                                                                                                                                                                                                                                                                                                                                                                                                                                                                                                                                                                                                                                                                                                                                                                                                                                                                                                                                                                                                                                                                                                                                                                                                                                                                                                                                                                                                                                                                                                                                                                                                                                                                                                                                                                                                                                                                                                    |  |
| Width (mm): 36                                                                                                                                                                                                                                                                                                                                                                                                                                                                                                                                                                                                                                                                                                                                                                                                                                                                                                                                                                                                                                                                                                                                                                                                                                                                                                                                                                                                                                                                                                                                                                                                                                                                                                                                                                                                                                                                                                                                                                                                                                                                                                                 |  |
| Width (in): 1 <sup>7</sup> / <sub>16</sub>                                                                                                                                                                                                                                                                                                                                                                                                                                                                                                                                                                                                                                                                                                                                                                                                                                                                                                                                                                                                                                                                                                                                                                                                                                                                                                                                                                                                                                                                                                                                                                                                                                                                                                                                                                                                                                                                                                                                                                                                                                                                                     |  |
| Height (mm): 500                                                                                                                                                                                                                                                                                                                                                                                                                                                                                                                                                                                                                                                                                                                                                                                                                                                                                                                                                                                                                                                                                                                                                                                                                                                                                                                                                                                                                                                                                                                                                                                                                                                                                                                                                                                                                                                                                                                                                                                                                                                                                                               |  |
| Height (in): 19 <sup>11</sup> / <sub>16</sub>                                                                                                                                                                                                                                                                                                                                                                                                                                                                                                                                                                                                                                                                                                                                                                                                                                                                                                                                                                                                                                                                                                                                                                                                                                                                                                                                                                                                                                                                                                                                                                                                                                                                                                                                                                                                                                                                                                                                                                                                                                                                                  |  |
| Light Distribution: Direct                                                                                                                                                                                                                                                                                                                                                                                                                                                                                                                                                                                                                                                                                                                                                                                                                                                                                                                                                                                                                                                                                                                                                                                                                                                                                                                                                                                                                                                                                                                                                                                                                                                                                                                                                                                                                                                                                                                                                                                                                                                                                                     |  |
| Screws: A4 stainless steel                                                                                                                                                                                                                                                                                                                                                                                                                                                                                                                                                                                                                                                                                                                                                                                                                                                                                                                                                                                                                                                                                                                                                                                                                                                                                                                                                                                                                                                                                                                                                                                                                                                                                                                                                                                                                                                                                                                                                                                                                                                                                                     |  |
| Diffuser: Clear tempered glass                                                                                                                                                                                                                                                                                                                                                                                                                                                                                                                                                                                                                                                                                                                                                                                                                                                                                                                                                                                                                                                                                                                                                                                                                                                                                                                                                                                                                                                                                                                                                                                                                                                                                                                                                                                                                                                                                                                                                                                                                                                                                                 |  |
| Gasket: Gore (r) valve                                                                                                                                                                                                                                                                                                                                                                                                                                                                                                                                                                                                                                                                                                                                                                                                                                                                                                                                                                                                                                                                                                                                                                                                                                                                                                                                                                                                                                                                                                                                                                                                                                                                                                                                                                                                                                                                                                                                                                                                                                                                                                         |  |
| Fixture Finish: GRY / ANT / COR                                                                                                                                                                                                                                                                                                                                                                                                                                                                                                                                                                                                                                                                                                                                                                                                                                                                                                                                                                                                                                                                                                                                                                                                                                                                                                                                                                                                                                                                                                                                                                                                                                                                                                                                                                                                                                                                                                                                                                                                                                                                                                |  |
| Fixture Material: Extruded Aluminum                                                                                                                                                                                                                                                                                                                                                                                                                                                                                                                                                                                                                                                                                                                                                                                                                                                                                                                                                                                                                                                                                                                                                                                                                                                                                                                                                                                                                                                                                                                                                                                                                                                                                                                                                                                                                                                                                                                                                                                                                                                                                            |  |
| Upon Request: Finishes - Black, White, Corten                                                                                                                                                                                                                                                                                                                                                                                                                                                                                                                                                                                                                                                                                                                                                                                                                                                                                                                                                                                                                                                                                                                                                                                                                                                                                                                                                                                                                                                                                                                                                                                                                                                                                                                                                                                                                                                                                                                                                                                                                                                                                  |  |
| ELECTRICAL                                                                                                                                                                                                                                                                                                                                                                                                                                                                                                                                                                                                                                                                                                                                                                                                                                                                                                                                                                                                                                                                                                                                                                                                                                                                                                                                                                                                                                                                                                                                                                                                                                                                                                                                                                                                                                                                                                                                                                                                                                                                                                                     |  |
| Lamp Type: LED                                                                                                                                                                                                                                                                                                                                                                                                                                                                                                                                                                                                                                                                                                                                                                                                                                                                                                                                                                                                                                                                                                                                                                                                                                                                                                                                                                                                                                                                                                                                                                                                                                                                                                                                                                                                                                                                                                                                                                                                                                                                                                                 |  |
| Input Wattage (W): 8.8                                                                                                                                                                                                                                                                                                                                                                                                                                                                                                                                                                                                                                                                                                                                                                                                                                                                                                                                                                                                                                                                                                                                                                                                                                                                                                                                                                                                                                                                                                                                                                                                                                                                                                                                                                                                                                                                                                                                                                                                                                                                                                         |  |
| Total Output Wattage (W): 8                                                                                                                                                                                                                                                                                                                                                                                                                                                                                                                                                                                                                                                                                                                                                                                                                                                                                                                                                                                                                                                                                                                                                                                                                                                                                                                                                                                                                                                                                                                                                                                                                                                                                                                                                                                                                                                                                                                                                                                                                                                                                                    |  |
| Dimming: Non-Dimmable                                                                                                                                                                                                                                                                                                                                                                                                                                                                                                                                                                                                                                                                                                                                                                                                                                                                                                                                                                                                                                                                                                                                                                                                                                                                                                                                                                                                                                                                                                                                                                                                                                                                                                                                                                                                                                                                                                                                                                                                                                                                                                          |  |
| Driver Included: Yes                                                                                                                                                                                                                                                                                                                                                                                                                                                                                                                                                                                                                                                                                                                                                                                                                                                                                                                                                                                                                                                                                                                                                                                                                                                                                                                                                                                                                                                                                                                                                                                                                                                                                                                                                                                                                                                                                                                                                                                                                                                                                                           |  |
| Driver Location: Integrated                                                                                                                                                                                                                                                                                                                                                                                                                                                                                                                                                                                                                                                                                                                                                                                                                                                                                                                                                                                                                                                                                                                                                                                                                                                                                                                                                                                                                                                                                                                                                                                                                                                                                                                                                                                                                                                                                                                                                                                                                                                                                                    |  |
| Driver Type: Constant Current - 120Vac                                                                                                                                                                                                                                                                                                                                                                                                                                                                                                                                                                                                                                                                                                                                                                                                                                                                                                                                                                                                                                                                                                                                                                                                                                                                                                                                                                                                                                                                                                                                                                                                                                                                                                                                                                                                                                                                                                                                                                                                                                                                                         |  |
| Driver Class: Class 2                                                                                                                                                                                                                                                                                                                                                                                                                                                                                                                                                                                                                                                                                                                                                                                                                                                                                                                                                                                                                                                                                                                                                                                                                                                                                                                                                                                                                                                                                                                                                                                                                                                                                                                                                                                                                                                                                                                                                                                                                                                                                                          |  |
| Input Voltage (V): 120 - 277                                                                                                                                                                                                                                                                                                                                                                                                                                                                                                                                                                                                                                                                                                                                                                                                                                                                                                                                                                                                                                                                                                                                                                                                                                                                                                                                                                                                                                                                                                                                                                                                                                                                                                                                                                                                                                                                                                                                                                                                                                                                                                   |  |
| Constant Current (MA): 700                                                                                                                                                                                                                                                                                                                                                                                                                                                                                                                                                                                                                                                                                                                                                                                                                                                                                                                                                                                                                                                                                                                                                                                                                                                                                                                                                                                                                                                                                                                                                                                                                                                                                                                                                                                                                                                                                                                                                                                                                                                                                                     |  |
| United Description of a 10/de discussion of Discussion of New York, and the second sec |  |