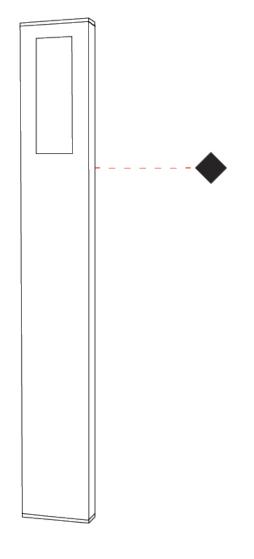

### **SLIM POST**

### E9B105-

| base number | Color       | Finish  |
|-------------|-------------|---------|
|             | Temperature | Options |

1.To build a product code in our configurator select the specify button on the base model # product page

### GENERAL

| GENERAL                                                                                                                                                                                                                                                                                                                                                                                                                                                                                                                                                                                                                                                                                                                                                                                                                                                                                                                                                                                                                                                                                                                                                                                                                                                                                                                                                                                                                                                                                                                                                                                                                                                                                                                                                                                                                                                                                                                                                                                                                                                                                                                        |  |
|--------------------------------------------------------------------------------------------------------------------------------------------------------------------------------------------------------------------------------------------------------------------------------------------------------------------------------------------------------------------------------------------------------------------------------------------------------------------------------------------------------------------------------------------------------------------------------------------------------------------------------------------------------------------------------------------------------------------------------------------------------------------------------------------------------------------------------------------------------------------------------------------------------------------------------------------------------------------------------------------------------------------------------------------------------------------------------------------------------------------------------------------------------------------------------------------------------------------------------------------------------------------------------------------------------------------------------------------------------------------------------------------------------------------------------------------------------------------------------------------------------------------------------------------------------------------------------------------------------------------------------------------------------------------------------------------------------------------------------------------------------------------------------------------------------------------------------------------------------------------------------------------------------------------------------------------------------------------------------------------------------------------------------------------------------------------------------------------------------------------------------|--|
| Series: Slim                                                                                                                                                                                                                                                                                                                                                                                                                                                                                                                                                                                                                                                                                                                                                                                                                                                                                                                                                                                                                                                                                                                                                                                                                                                                                                                                                                                                                                                                                                                                                                                                                                                                                                                                                                                                                                                                                                                                                                                                                                                                                                                   |  |
| Brand: Platek                                                                                                                                                                                                                                                                                                                                                                                                                                                                                                                                                                                                                                                                                                                                                                                                                                                                                                                                                                                                                                                                                                                                                                                                                                                                                                                                                                                                                                                                                                                                                                                                                                                                                                                                                                                                                                                                                                                                                                                                                                                                                                                  |  |
| Division: Exterior                                                                                                                                                                                                                                                                                                                                                                                                                                                                                                                                                                                                                                                                                                                                                                                                                                                                                                                                                                                                                                                                                                                                                                                                                                                                                                                                                                                                                                                                                                                                                                                                                                                                                                                                                                                                                                                                                                                                                                                                                                                                                                             |  |
| Mounting Type: Post                                                                                                                                                                                                                                                                                                                                                                                                                                                                                                                                                                                                                                                                                                                                                                                                                                                                                                                                                                                                                                                                                                                                                                                                                                                                                                                                                                                                                                                                                                                                                                                                                                                                                                                                                                                                                                                                                                                                                                                                                                                                                                            |  |
| Mounting Location: Above Ground                                                                                                                                                                                                                                                                                                                                                                                                                                                                                                                                                                                                                                                                                                                                                                                                                                                                                                                                                                                                                                                                                                                                                                                                                                                                                                                                                                                                                                                                                                                                                                                                                                                                                                                                                                                                                                                                                                                                                                                                                                                                                                |  |
| Subcategory: Bollard                                                                                                                                                                                                                                                                                                                                                                                                                                                                                                                                                                                                                                                                                                                                                                                                                                                                                                                                                                                                                                                                                                                                                                                                                                                                                                                                                                                                                                                                                                                                                                                                                                                                                                                                                                                                                                                                                                                                                                                                                                                                                                           |  |
| PHYSICAL                                                                                                                                                                                                                                                                                                                                                                                                                                                                                                                                                                                                                                                                                                                                                                                                                                                                                                                                                                                                                                                                                                                                                                                                                                                                                                                                                                                                                                                                                                                                                                                                                                                                                                                                                                                                                                                                                                                                                                                                                                                                                                                       |  |
| Shape: Rectangle                                                                                                                                                                                                                                                                                                                                                                                                                                                                                                                                                                                                                                                                                                                                                                                                                                                                                                                                                                                                                                                                                                                                                                                                                                                                                                                                                                                                                                                                                                                                                                                                                                                                                                                                                                                                                                                                                                                                                                                                                                                                                                               |  |
| Length (mm): 116                                                                                                                                                                                                                                                                                                                                                                                                                                                                                                                                                                                                                                                                                                                                                                                                                                                                                                                                                                                                                                                                                                                                                                                                                                                                                                                                                                                                                                                                                                                                                                                                                                                                                                                                                                                                                                                                                                                                                                                                                                                                                                               |  |
| Length (in): 4 <sup>9</sup> / <sub>16</sub>                                                                                                                                                                                                                                                                                                                                                                                                                                                                                                                                                                                                                                                                                                                                                                                                                                                                                                                                                                                                                                                                                                                                                                                                                                                                                                                                                                                                                                                                                                                                                                                                                                                                                                                                                                                                                                                                                                                                                                                                                                                                                    |  |
| Width (mm): 36                                                                                                                                                                                                                                                                                                                                                                                                                                                                                                                                                                                                                                                                                                                                                                                                                                                                                                                                                                                                                                                                                                                                                                                                                                                                                                                                                                                                                                                                                                                                                                                                                                                                                                                                                                                                                                                                                                                                                                                                                                                                                                                 |  |
| Width (in): 1 <sup>7</sup> / <sub>16</sub>                                                                                                                                                                                                                                                                                                                                                                                                                                                                                                                                                                                                                                                                                                                                                                                                                                                                                                                                                                                                                                                                                                                                                                                                                                                                                                                                                                                                                                                                                                                                                                                                                                                                                                                                                                                                                                                                                                                                                                                                                                                                                     |  |
| Height (mm): 500                                                                                                                                                                                                                                                                                                                                                                                                                                                                                                                                                                                                                                                                                                                                                                                                                                                                                                                                                                                                                                                                                                                                                                                                                                                                                                                                                                                                                                                                                                                                                                                                                                                                                                                                                                                                                                                                                                                                                                                                                                                                                                               |  |
| Height (in): 19 <sup>11</sup> / <sub>16</sub>                                                                                                                                                                                                                                                                                                                                                                                                                                                                                                                                                                                                                                                                                                                                                                                                                                                                                                                                                                                                                                                                                                                                                                                                                                                                                                                                                                                                                                                                                                                                                                                                                                                                                                                                                                                                                                                                                                                                                                                                                                                                                  |  |
| Light Distribution: Direct                                                                                                                                                                                                                                                                                                                                                                                                                                                                                                                                                                                                                                                                                                                                                                                                                                                                                                                                                                                                                                                                                                                                                                                                                                                                                                                                                                                                                                                                                                                                                                                                                                                                                                                                                                                                                                                                                                                                                                                                                                                                                                     |  |
| Screws: A4 stainless steel                                                                                                                                                                                                                                                                                                                                                                                                                                                                                                                                                                                                                                                                                                                                                                                                                                                                                                                                                                                                                                                                                                                                                                                                                                                                                                                                                                                                                                                                                                                                                                                                                                                                                                                                                                                                                                                                                                                                                                                                                                                                                                     |  |
| Diffuser: Clear tempered glass                                                                                                                                                                                                                                                                                                                                                                                                                                                                                                                                                                                                                                                                                                                                                                                                                                                                                                                                                                                                                                                                                                                                                                                                                                                                                                                                                                                                                                                                                                                                                                                                                                                                                                                                                                                                                                                                                                                                                                                                                                                                                                 |  |
| Gasket: Gore (r) valve                                                                                                                                                                                                                                                                                                                                                                                                                                                                                                                                                                                                                                                                                                                                                                                                                                                                                                                                                                                                                                                                                                                                                                                                                                                                                                                                                                                                                                                                                                                                                                                                                                                                                                                                                                                                                                                                                                                                                                                                                                                                                                         |  |
| Fixture Finish: GRY / ANT / COR                                                                                                                                                                                                                                                                                                                                                                                                                                                                                                                                                                                                                                                                                                                                                                                                                                                                                                                                                                                                                                                                                                                                                                                                                                                                                                                                                                                                                                                                                                                                                                                                                                                                                                                                                                                                                                                                                                                                                                                                                                                                                                |  |
| Fixture Material: Extruded Aluminum                                                                                                                                                                                                                                                                                                                                                                                                                                                                                                                                                                                                                                                                                                                                                                                                                                                                                                                                                                                                                                                                                                                                                                                                                                                                                                                                                                                                                                                                                                                                                                                                                                                                                                                                                                                                                                                                                                                                                                                                                                                                                            |  |
| Upon Request: Finishes - Black, White, Corten                                                                                                                                                                                                                                                                                                                                                                                                                                                                                                                                                                                                                                                                                                                                                                                                                                                                                                                                                                                                                                                                                                                                                                                                                                                                                                                                                                                                                                                                                                                                                                                                                                                                                                                                                                                                                                                                                                                                                                                                                                                                                  |  |
| ELECTRICAL                                                                                                                                                                                                                                                                                                                                                                                                                                                                                                                                                                                                                                                                                                                                                                                                                                                                                                                                                                                                                                                                                                                                                                                                                                                                                                                                                                                                                                                                                                                                                                                                                                                                                                                                                                                                                                                                                                                                                                                                                                                                                                                     |  |
| Lamp Type: LED                                                                                                                                                                                                                                                                                                                                                                                                                                                                                                                                                                                                                                                                                                                                                                                                                                                                                                                                                                                                                                                                                                                                                                                                                                                                                                                                                                                                                                                                                                                                                                                                                                                                                                                                                                                                                                                                                                                                                                                                                                                                                                                 |  |
| Input Wattage (W): 8.8                                                                                                                                                                                                                                                                                                                                                                                                                                                                                                                                                                                                                                                                                                                                                                                                                                                                                                                                                                                                                                                                                                                                                                                                                                                                                                                                                                                                                                                                                                                                                                                                                                                                                                                                                                                                                                                                                                                                                                                                                                                                                                         |  |
| Total Output Wattage (W): 8                                                                                                                                                                                                                                                                                                                                                                                                                                                                                                                                                                                                                                                                                                                                                                                                                                                                                                                                                                                                                                                                                                                                                                                                                                                                                                                                                                                                                                                                                                                                                                                                                                                                                                                                                                                                                                                                                                                                                                                                                                                                                                    |  |
| Dimming: Non-Dimmable                                                                                                                                                                                                                                                                                                                                                                                                                                                                                                                                                                                                                                                                                                                                                                                                                                                                                                                                                                                                                                                                                                                                                                                                                                                                                                                                                                                                                                                                                                                                                                                                                                                                                                                                                                                                                                                                                                                                                                                                                                                                                                          |  |
| Driver Included: Yes                                                                                                                                                                                                                                                                                                                                                                                                                                                                                                                                                                                                                                                                                                                                                                                                                                                                                                                                                                                                                                                                                                                                                                                                                                                                                                                                                                                                                                                                                                                                                                                                                                                                                                                                                                                                                                                                                                                                                                                                                                                                                                           |  |
| Driver Location: Integrated                                                                                                                                                                                                                                                                                                                                                                                                                                                                                                                                                                                                                                                                                                                                                                                                                                                                                                                                                                                                                                                                                                                                                                                                                                                                                                                                                                                                                                                                                                                                                                                                                                                                                                                                                                                                                                                                                                                                                                                                                                                                                                    |  |
| Driver Type: Constant Current - 120Vac                                                                                                                                                                                                                                                                                                                                                                                                                                                                                                                                                                                                                                                                                                                                                                                                                                                                                                                                                                                                                                                                                                                                                                                                                                                                                                                                                                                                                                                                                                                                                                                                                                                                                                                                                                                                                                                                                                                                                                                                                                                                                         |  |
| Driver Class: Class 2                                                                                                                                                                                                                                                                                                                                                                                                                                                                                                                                                                                                                                                                                                                                                                                                                                                                                                                                                                                                                                                                                                                                                                                                                                                                                                                                                                                                                                                                                                                                                                                                                                                                                                                                                                                                                                                                                                                                                                                                                                                                                                          |  |
| Input Voltage (V): 120 - 277                                                                                                                                                                                                                                                                                                                                                                                                                                                                                                                                                                                                                                                                                                                                                                                                                                                                                                                                                                                                                                                                                                                                                                                                                                                                                                                                                                                                                                                                                                                                                                                                                                                                                                                                                                                                                                                                                                                                                                                                                                                                                                   |  |
| Constant Current (MA): 700                                                                                                                                                                                                                                                                                                                                                                                                                                                                                                                                                                                                                                                                                                                                                                                                                                                                                                                                                                                                                                                                                                                                                                                                                                                                                                                                                                                                                                                                                                                                                                                                                                                                                                                                                                                                                                                                                                                                                                                                                                                                                                     |  |
| United Description of a 10/de discussion of Discussion of New York, and the second sec |  |