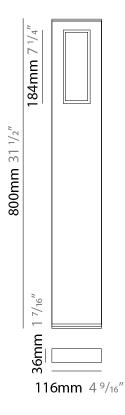

### GENERAL

| Series: Slim                                  |
|-----------------------------------------------|
| Brand: Platek                                 |
| Division: Exterior                            |
| Mounting Type: Post                           |
| Mounting Location: Above Ground               |
| Subcategory: Bollard                          |
| PHYSICAL                                      |
| Shape: Rectangle                              |
| Length (mm): 116                              |
| Length (in): 4 <sup>9</sup> / <sub>16</sub>   |
| Width (mm): 36                                |
| Width (in): $1\frac{7}{16}$                   |
| Height (mm): 800                              |
| Depth (mm): 36                                |
| Height (in): 31 ½                             |
| Depth (in): 1 <sup>7</sup> / <sub>16</sub>    |
| Light Distribution: Direct                    |
| Screws: A4 stainless steel                    |
| Diffuser: Clear tempered glass                |
| Gasket: Gore (r) valve                        |
| Fixture Finish: GRY / ANT / COR               |
| Fixture Material: Extruded Aluminum           |
| Cable Details: Cable input: 5.5-10 mm         |
| Upon Request: Finishes - Black, White, Corten |
| ELECTRICAL                                    |
| Lamp Type: LED                                |
| Input Wattage (W): 8.8                        |
| Total Output Wattage (W): 8                   |
| Binnedia - New Binnedda                       |