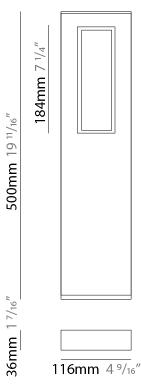

### GENERAL

| GENERAL                                                                                                                                                                                                                                                                                                                                                                                                                                                                                                                                                                                                                                                                                                                                                                                                                                                                                                                                                                                                                                                                                                                                                                                                                                                                                                                                                                                                                                                                                                                                                                                                                                                                                                                                                                                                                                                                                                                                                                                                                                                                                                                        |  |
|--------------------------------------------------------------------------------------------------------------------------------------------------------------------------------------------------------------------------------------------------------------------------------------------------------------------------------------------------------------------------------------------------------------------------------------------------------------------------------------------------------------------------------------------------------------------------------------------------------------------------------------------------------------------------------------------------------------------------------------------------------------------------------------------------------------------------------------------------------------------------------------------------------------------------------------------------------------------------------------------------------------------------------------------------------------------------------------------------------------------------------------------------------------------------------------------------------------------------------------------------------------------------------------------------------------------------------------------------------------------------------------------------------------------------------------------------------------------------------------------------------------------------------------------------------------------------------------------------------------------------------------------------------------------------------------------------------------------------------------------------------------------------------------------------------------------------------------------------------------------------------------------------------------------------------------------------------------------------------------------------------------------------------------------------------------------------------------------------------------------------------|--|
| Series: Slim                                                                                                                                                                                                                                                                                                                                                                                                                                                                                                                                                                                                                                                                                                                                                                                                                                                                                                                                                                                                                                                                                                                                                                                                                                                                                                                                                                                                                                                                                                                                                                                                                                                                                                                                                                                                                                                                                                                                                                                                                                                                                                                   |  |
| Brand: Platek                                                                                                                                                                                                                                                                                                                                                                                                                                                                                                                                                                                                                                                                                                                                                                                                                                                                                                                                                                                                                                                                                                                                                                                                                                                                                                                                                                                                                                                                                                                                                                                                                                                                                                                                                                                                                                                                                                                                                                                                                                                                                                                  |  |
| Division: Exterior                                                                                                                                                                                                                                                                                                                                                                                                                                                                                                                                                                                                                                                                                                                                                                                                                                                                                                                                                                                                                                                                                                                                                                                                                                                                                                                                                                                                                                                                                                                                                                                                                                                                                                                                                                                                                                                                                                                                                                                                                                                                                                             |  |
| Mounting Type: Post                                                                                                                                                                                                                                                                                                                                                                                                                                                                                                                                                                                                                                                                                                                                                                                                                                                                                                                                                                                                                                                                                                                                                                                                                                                                                                                                                                                                                                                                                                                                                                                                                                                                                                                                                                                                                                                                                                                                                                                                                                                                                                            |  |
| Mounting Location: Above Ground                                                                                                                                                                                                                                                                                                                                                                                                                                                                                                                                                                                                                                                                                                                                                                                                                                                                                                                                                                                                                                                                                                                                                                                                                                                                                                                                                                                                                                                                                                                                                                                                                                                                                                                                                                                                                                                                                                                                                                                                                                                                                                |  |
| Subcategory: Bollard                                                                                                                                                                                                                                                                                                                                                                                                                                                                                                                                                                                                                                                                                                                                                                                                                                                                                                                                                                                                                                                                                                                                                                                                                                                                                                                                                                                                                                                                                                                                                                                                                                                                                                                                                                                                                                                                                                                                                                                                                                                                                                           |  |
| PHYSICAL                                                                                                                                                                                                                                                                                                                                                                                                                                                                                                                                                                                                                                                                                                                                                                                                                                                                                                                                                                                                                                                                                                                                                                                                                                                                                                                                                                                                                                                                                                                                                                                                                                                                                                                                                                                                                                                                                                                                                                                                                                                                                                                       |  |
| Shape: Rectangle                                                                                                                                                                                                                                                                                                                                                                                                                                                                                                                                                                                                                                                                                                                                                                                                                                                                                                                                                                                                                                                                                                                                                                                                                                                                                                                                                                                                                                                                                                                                                                                                                                                                                                                                                                                                                                                                                                                                                                                                                                                                                                               |  |
| Length (mm): 116                                                                                                                                                                                                                                                                                                                                                                                                                                                                                                                                                                                                                                                                                                                                                                                                                                                                                                                                                                                                                                                                                                                                                                                                                                                                                                                                                                                                                                                                                                                                                                                                                                                                                                                                                                                                                                                                                                                                                                                                                                                                                                               |  |
| Length (in): 4 <sup>9</sup> / <sub>16</sub>                                                                                                                                                                                                                                                                                                                                                                                                                                                                                                                                                                                                                                                                                                                                                                                                                                                                                                                                                                                                                                                                                                                                                                                                                                                                                                                                                                                                                                                                                                                                                                                                                                                                                                                                                                                                                                                                                                                                                                                                                                                                                    |  |
| Width (mm): 36                                                                                                                                                                                                                                                                                                                                                                                                                                                                                                                                                                                                                                                                                                                                                                                                                                                                                                                                                                                                                                                                                                                                                                                                                                                                                                                                                                                                                                                                                                                                                                                                                                                                                                                                                                                                                                                                                                                                                                                                                                                                                                                 |  |
| Width (in): 1 <sup>7</sup> / <sub>16</sub>                                                                                                                                                                                                                                                                                                                                                                                                                                                                                                                                                                                                                                                                                                                                                                                                                                                                                                                                                                                                                                                                                                                                                                                                                                                                                                                                                                                                                                                                                                                                                                                                                                                                                                                                                                                                                                                                                                                                                                                                                                                                                     |  |
| Height (mm): 500                                                                                                                                                                                                                                                                                                                                                                                                                                                                                                                                                                                                                                                                                                                                                                                                                                                                                                                                                                                                                                                                                                                                                                                                                                                                                                                                                                                                                                                                                                                                                                                                                                                                                                                                                                                                                                                                                                                                                                                                                                                                                                               |  |
| Height (in): 19 <sup>11</sup> / <sub>16</sub>                                                                                                                                                                                                                                                                                                                                                                                                                                                                                                                                                                                                                                                                                                                                                                                                                                                                                                                                                                                                                                                                                                                                                                                                                                                                                                                                                                                                                                                                                                                                                                                                                                                                                                                                                                                                                                                                                                                                                                                                                                                                                  |  |
| Light Distribution: Direct                                                                                                                                                                                                                                                                                                                                                                                                                                                                                                                                                                                                                                                                                                                                                                                                                                                                                                                                                                                                                                                                                                                                                                                                                                                                                                                                                                                                                                                                                                                                                                                                                                                                                                                                                                                                                                                                                                                                                                                                                                                                                                     |  |
| Screws: A4 stainless steel                                                                                                                                                                                                                                                                                                                                                                                                                                                                                                                                                                                                                                                                                                                                                                                                                                                                                                                                                                                                                                                                                                                                                                                                                                                                                                                                                                                                                                                                                                                                                                                                                                                                                                                                                                                                                                                                                                                                                                                                                                                                                                     |  |
| Diffuser: Clear tempered glass                                                                                                                                                                                                                                                                                                                                                                                                                                                                                                                                                                                                                                                                                                                                                                                                                                                                                                                                                                                                                                                                                                                                                                                                                                                                                                                                                                                                                                                                                                                                                                                                                                                                                                                                                                                                                                                                                                                                                                                                                                                                                                 |  |
| Gasket: Gore (r) valve                                                                                                                                                                                                                                                                                                                                                                                                                                                                                                                                                                                                                                                                                                                                                                                                                                                                                                                                                                                                                                                                                                                                                                                                                                                                                                                                                                                                                                                                                                                                                                                                                                                                                                                                                                                                                                                                                                                                                                                                                                                                                                         |  |
| Fixture Finish: GRY / ANT / COR                                                                                                                                                                                                                                                                                                                                                                                                                                                                                                                                                                                                                                                                                                                                                                                                                                                                                                                                                                                                                                                                                                                                                                                                                                                                                                                                                                                                                                                                                                                                                                                                                                                                                                                                                                                                                                                                                                                                                                                                                                                                                                |  |
| Fixture Material: Extruded Aluminum                                                                                                                                                                                                                                                                                                                                                                                                                                                                                                                                                                                                                                                                                                                                                                                                                                                                                                                                                                                                                                                                                                                                                                                                                                                                                                                                                                                                                                                                                                                                                                                                                                                                                                                                                                                                                                                                                                                                                                                                                                                                                            |  |
| Upon Request: Finishes - Black, White, Corten                                                                                                                                                                                                                                                                                                                                                                                                                                                                                                                                                                                                                                                                                                                                                                                                                                                                                                                                                                                                                                                                                                                                                                                                                                                                                                                                                                                                                                                                                                                                                                                                                                                                                                                                                                                                                                                                                                                                                                                                                                                                                  |  |
| ELECTRICAL                                                                                                                                                                                                                                                                                                                                                                                                                                                                                                                                                                                                                                                                                                                                                                                                                                                                                                                                                                                                                                                                                                                                                                                                                                                                                                                                                                                                                                                                                                                                                                                                                                                                                                                                                                                                                                                                                                                                                                                                                                                                                                                     |  |
| Lamp Type: LED                                                                                                                                                                                                                                                                                                                                                                                                                                                                                                                                                                                                                                                                                                                                                                                                                                                                                                                                                                                                                                                                                                                                                                                                                                                                                                                                                                                                                                                                                                                                                                                                                                                                                                                                                                                                                                                                                                                                                                                                                                                                                                                 |  |
| Input Wattage (W): 8.8                                                                                                                                                                                                                                                                                                                                                                                                                                                                                                                                                                                                                                                                                                                                                                                                                                                                                                                                                                                                                                                                                                                                                                                                                                                                                                                                                                                                                                                                                                                                                                                                                                                                                                                                                                                                                                                                                                                                                                                                                                                                                                         |  |
| Total Output Wattage (W): 8                                                                                                                                                                                                                                                                                                                                                                                                                                                                                                                                                                                                                                                                                                                                                                                                                                                                                                                                                                                                                                                                                                                                                                                                                                                                                                                                                                                                                                                                                                                                                                                                                                                                                                                                                                                                                                                                                                                                                                                                                                                                                                    |  |
| Dimming: Non-Dimmable                                                                                                                                                                                                                                                                                                                                                                                                                                                                                                                                                                                                                                                                                                                                                                                                                                                                                                                                                                                                                                                                                                                                                                                                                                                                                                                                                                                                                                                                                                                                                                                                                                                                                                                                                                                                                                                                                                                                                                                                                                                                                                          |  |
| Driver Included: Yes                                                                                                                                                                                                                                                                                                                                                                                                                                                                                                                                                                                                                                                                                                                                                                                                                                                                                                                                                                                                                                                                                                                                                                                                                                                                                                                                                                                                                                                                                                                                                                                                                                                                                                                                                                                                                                                                                                                                                                                                                                                                                                           |  |
| Driver Location: Integrated                                                                                                                                                                                                                                                                                                                                                                                                                                                                                                                                                                                                                                                                                                                                                                                                                                                                                                                                                                                                                                                                                                                                                                                                                                                                                                                                                                                                                                                                                                                                                                                                                                                                                                                                                                                                                                                                                                                                                                                                                                                                                                    |  |
| Driver Type: Constant Current - 120Vac                                                                                                                                                                                                                                                                                                                                                                                                                                                                                                                                                                                                                                                                                                                                                                                                                                                                                                                                                                                                                                                                                                                                                                                                                                                                                                                                                                                                                                                                                                                                                                                                                                                                                                                                                                                                                                                                                                                                                                                                                                                                                         |  |
| Driver Class: Class 2                                                                                                                                                                                                                                                                                                                                                                                                                                                                                                                                                                                                                                                                                                                                                                                                                                                                                                                                                                                                                                                                                                                                                                                                                                                                                                                                                                                                                                                                                                                                                                                                                                                                                                                                                                                                                                                                                                                                                                                                                                                                                                          |  |
| Input Voltage (V): 120 - 277                                                                                                                                                                                                                                                                                                                                                                                                                                                                                                                                                                                                                                                                                                                                                                                                                                                                                                                                                                                                                                                                                                                                                                                                                                                                                                                                                                                                                                                                                                                                                                                                                                                                                                                                                                                                                                                                                                                                                                                                                                                                                                   |  |
| Constant Current (MA): 700                                                                                                                                                                                                                                                                                                                                                                                                                                                                                                                                                                                                                                                                                                                                                                                                                                                                                                                                                                                                                                                                                                                                                                                                                                                                                                                                                                                                                                                                                                                                                                                                                                                                                                                                                                                                                                                                                                                                                                                                                                                                                                     |  |
| United Description of a 10/de discussion of Discussion of New York, and the second sec |  |

### GENERAL

| Series: Slim                                                  |
|---------------------------------------------------------------|
| Brand: Platek                                                 |
| Division: Exterior                                            |
| Mounting Type: Post                                           |
| Mounting Location: Above Ground                               |
| Subcategory: Bollard                                          |
| PHYSICAL                                                      |
| Shape: Rectangle                                              |
| Length (mm): 116                                              |
| Length (in): 4 $\frac{1}{16}$                                 |
| Width (mm): 36                                                |
| Width (in): $1\frac{7}{16}$                                   |
| Height (mm): 500                                              |
| Height (in): 19 <sup>11</sup> / <sub>16</sub>                 |
| Light Distribution: Direct                                    |
| Screws: A4 stainless steel                                    |
| Diffuser: Clear tempered glass                                |
| Gasket: Gore (r) valve                                        |
| Fixture Finish: GRY / ANT / COR                               |
| Fixture Material: Extruded Aluminum                           |
| Upon Request: Finishes - Black, White, Corten                 |
| ELECTRICAL                                                    |
| Lamp Type: LED                                                |
| Input Wattage (W): 8.8                                        |
| Total Output Wattage (W): 8                                   |
| Dimming: Non-Dimmable                                         |
| Driver Included: Yes                                          |
| Driver Location: Integrated                                   |
| Driver Type: Constant Current - 120Vac                        |
| Driver Class: Class 2                                         |
| Input Voltage (V): 120 - 277                                  |
| Constant Current (MA): 700                                    |
| Upon Request: Remote: 0-10//dc dimming / Phase dimming / Non- |